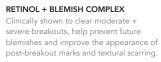

#### WRINKLE + TEXTURE REPAIR

Formulated with retinol and antioxidants, Wrinkle + Texture Repair supports the visible improvement of skin's texture, firmness and colour tone, while reducing the appearance of fine lines and wrinkles.