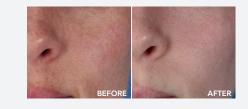

#### CLINICAL PAIRING PATIENT RESULTS

Combined Usage of Microneedling + Firming Serum Accelerated

BENEFITS – Superior improvements were reported in uneven skin texture, dull skin, coarse wrinkles, crow's feet, fine lines and dryness. USAGE/FREQUENCY – 12-week clinical study. Patients received 3 consecutive treatments of microneedling and used Firming Serum Accelerated AM/PM for 7-10 days post-procedure.