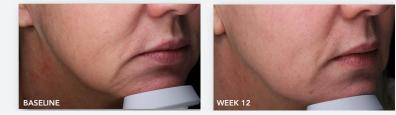

#### CLINICAL PAIRING PATIENT RESULTS

Combined Usage of Microneedling + Firming Serum Accelerated

BENEFITS – Superior improvements were reported in uneven skin texture, dull skin, coarse wrinkles, crow's feet, fine lines and dryness. USAGE/FREQUENCY – 12-week clinical study. Patients received 3 consecutive treatments of microneedling and used Firming Serum Accelerated AM/PM for 7-10 days post-procedure.