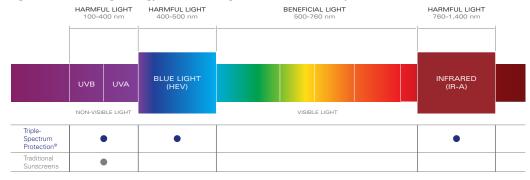

#### THE POWER OF TRIPLE-SPECTRUM PROTECTION®

The ZO<sup>®</sup> sun protection portfolio offers scientifically superior sunscreens with the broadest, most comprehensive range of sun protection available. Our advanced, Triple-Spectrum Protection<sup>®</sup> shields against UVA/UVB, high-energy visible (HEV) light and IR-A (infrared) rays.

#### SUNSCREENS PROTECT AGAINST UVA/UVB RAYS

The ZO® sun protection portfolio offers both physical and chemical sunscreens that provide broad-spectrum protection against harmful, skin-ageing UVA rays and skin-burning UVB rays. Our physical sunscreens incorporate proven zinc oxide and titanium dioxide, while our chemical sunscreens incorporate a blend of FDA-approved filters. All ZO® sunscreens are oxybenzone free.

#### FRACTIONATED MELANIN PROTECTS AGAINST HEV LIGHT

Fractionated melanin shields the skin from the ageing effects of HEV light. Protection from this light is especially important, as exposure comes from many daily sources including the sun, fluorescent and LED lighting, smart phones, computers, tablets and more.

#### ANTIOXIDANTS PROTECT AGAINST IR-A RAYS

Engineered with our exclusive 12-hour, time-release ZOX12® complex, our sunscreens help shield the skin from harmful IR-A rays. They also help protect the skin from free-radical damage and prevent future signs of premature ageing.